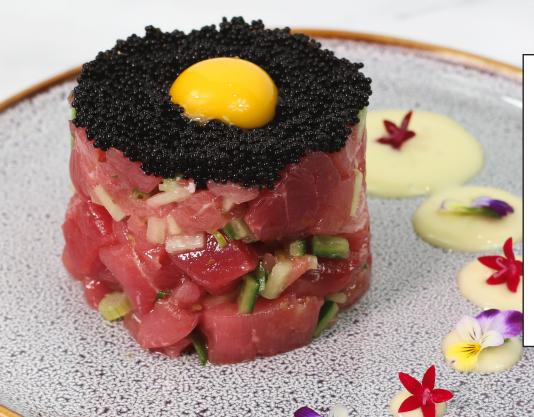

## toro trio tartare

Akami, Chutoro + Otoro... All three cuts from the Bluefin Tuna, combined into a single 4oz Tartare, giving you lean to fatty ultra premium Tuna mixed with fresh Cucumber, Black Tobiko, Quail Egg + Spicy Rayu Mayo